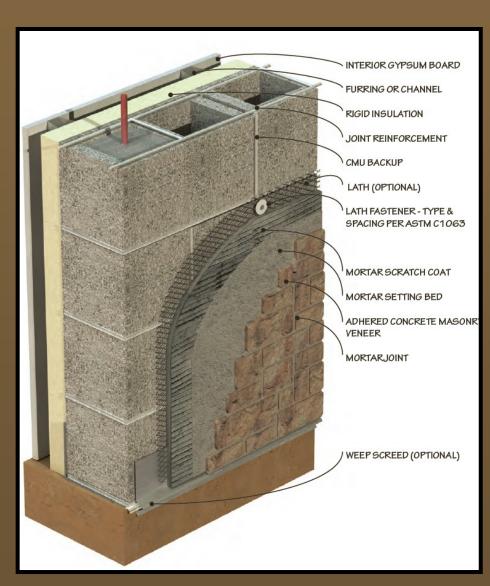

#### MORTAR-LESS STONE VENEER SYSTEM

Mason's Mark Stone's new Country Ledge Quick Fit, is completely MORTAR-LESS. This system comes in a panel that is just over one square foot each and are 8 inches tall and 20.5 inches wide and fasten easily with 2 screws to any existing wood framed wall through a piece of flashing that is securely embedded into the stone panel. Installation Instructions can be downloaded from our website, or you can request a copy by calling 724-635-0082.