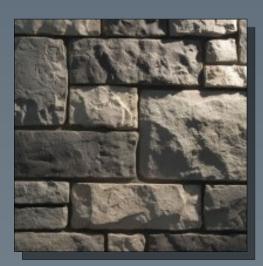

## HACKETT

APPALACHIAN

WILLOW

Mason's Mark newest product is the Hackett. It offers our largest stone profile and can be laid dry or with a mortar joint.