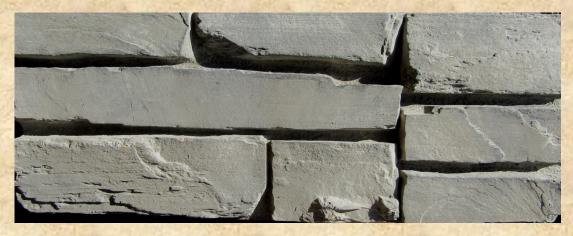

# QUICK FIT LEDGE STONE

BLACK FOREST

BUCKSKIN

COPPER CREEK

SILVERADO

LAFAYETTE

WILLOW

Mason's Mark Quick Fit Ledge Stone is an easy panel type product installed with mortar and comes in four lengths that fit together seamlessly for a great dry stack look. Perfect for large commercial application or for a DIY project.