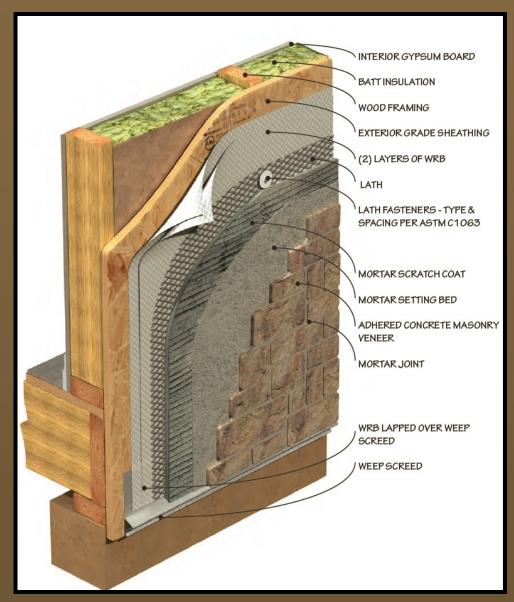

#### MORTAR-LESS STONE VENEER SYSTEM

Mason's Mark Stone's new Country Ledge Quick Fit, is completely MORTAR-LESS. This system comes in a panel that is just over one square foot each and are 8 inches tall and 20.5 inches wide and fasten easily with 2 screws to any existing wood framed wall through a piece of flashing that is securely embedded into the stone panel. Installation Instructions can be downloaded from our website, or you can request a copy by calling 724-635-0082.