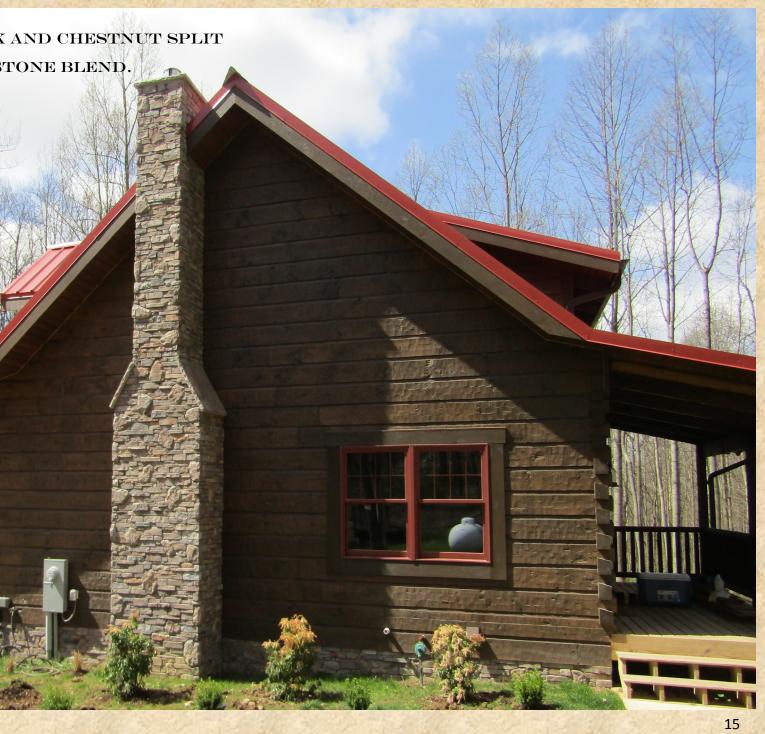

### EUROPEAN STACK STONE

BLACK FOREST

NANTUCKET

COPPER CREEK

BUCKSKIN

CHESTNUT

With cleaner lines than our traditional dry stack, Mason's Mark European Stack Stone also has a hand split face and a more textured appearance. The stones are slightly larger and longer and can give a more contemporary look than other dry stacked stone. Also looks great with a mortar joint.