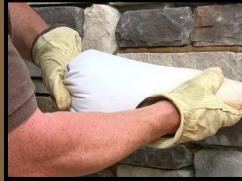

#### MORTAR-LESS STONE VENEER SYSTEM

Mason's Mark Stone's new Country Ledge Quick Fit, is completely MORTAR-LESS. This system comes in a panel that is just over one square foot each and are 8 inches tall and 20.5 inches wide and fasten easily with 2 screws to any existing wood framed wall through a piece of flashing that is securely embedded into the stone panel. Installation Instructions can be downloaded from our website, or you can request a copy by calling 724-635-0082.