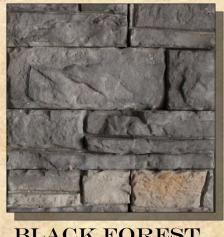

### DRY-STACK LEDGE STONE

CHESTNUT

SILVERADO

BUCKSKIN

COPPER CREEK

BLACK FOREST

CHESAPEAKE

WILLOW