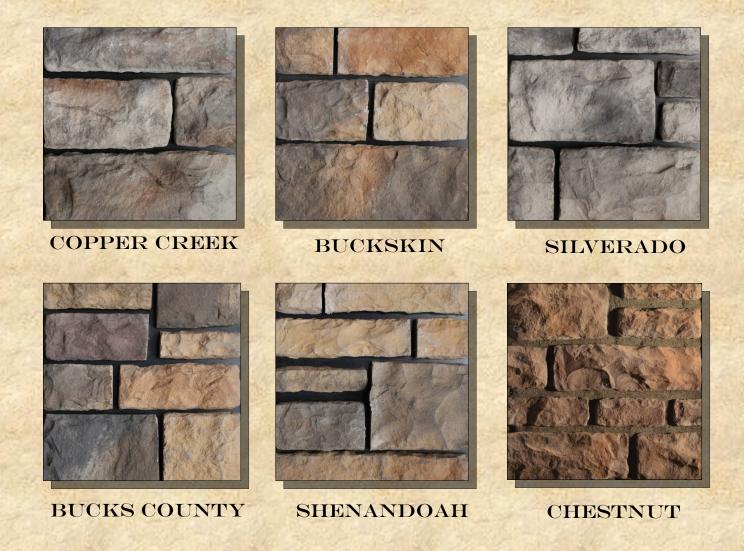

### DRY-STACK LEDGE STONE

CHESTNUT

SILVERADO

BUCKSKIN

COPPER CREEK

BLACK FOREST

CHESAPEAKE

WILLOW

# QUICK FIT LEDGE STONE

BLACK FOREST

BUCKSKIN

COPPER CREEK

SILVERADO

LAFAYETTE

WILLOW

Mason's Mark Quick Fit Ledge Stone is an easy panel type product installed with mortar and comes in four lengths that fit together seamlessly for a great dry stack look. Perfect for large commercial application or for a DIY project.

### EUROPEAN STACK STONE

BLACK FOREST

NANTUCKET

COPPER CREEK

BUCKSKIN

CHESTNUT

With cleaner lines than our traditional dry stack, Mason's Mark European Stack Stone also has a hand split face and a more textured appearance. The stones are slightly larger and longer and can give a more contemporary look than other dry stacked stone. Also looks great with a mortar joint.

# SPLIT-FACE FIELDSTONE

SILVERADO

COPPER CREEK

BUCKSKIN

LAFAYETTE