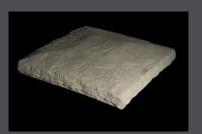

#### SLOPED CAPSTONES & POST CAPS

PEAKED TOP

Available Sizes 28 X 28

SQUARE POST

**Available Sizes** 24 X 24 X 3 X 4 20 X 20 X 5 X 4