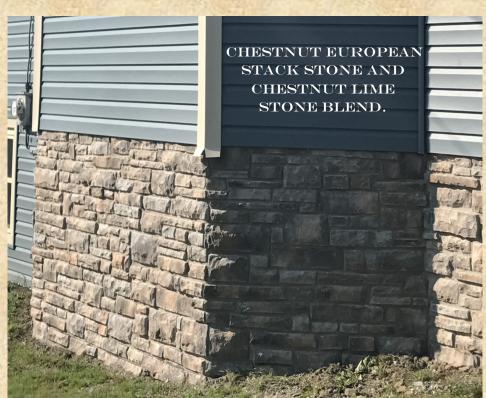

### BLENDED STYLES

Mason's Mark Stone Veneer styles can also be blended to create other beautiful effects and designs. Our European Stack Stone can be blended with our Limestone for a beautiful jointed design (below) and to the right, this customer utilized our Dry Stack Ledge Stone together with Fieldstone to create a great Southern Ledge Stone look. What kind of pattern can you create? Use your imagination to create a personalized blend of stone on your next project.

### EUROPEAN STACK STONE

BLACK FOREST

NANTUCKET

COPPER CREEK

BUCKSKIN

CHESTNUT

With cleaner lines than our traditional dry stack, Mason's Mark European Stack Stone also has a hand split face and a more textured appearance. The stones are slightly larger and longer and can give a more contemporary look than other dry stacked stone. Also looks great with a mortar joint.

### EUROPEAN LIMESTONE

Mason's Mark **European Limestone** profile offers a hand-split face and is laid down with a mortar joint. A wide variety of sizes are offered in the pattern and is one of our largest products with the exception of the Hackett. This stone is easily blended with the European Stack Stone for a nice appearance as well.