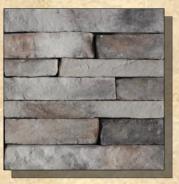

# QUICK FIT LEDGE STONE

BLACK FOREST

BUCKSKIN

COPPER CREEK

SILVERADO

LAFAYETTE

WILLOW

Mason's Mark Quick Fit Ledge Stone is an easy panel type product installed with mortar and comes in four lengths that fit together seamlessly for a great dry stack look. Perfect for large commercial application or for a DIY project.