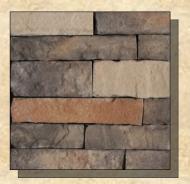

### EUROPEAN STACK STONE

BLACK FOREST

NANTUCKET

COPPER CREEK

BUCKSKIN

CHESTNUT

With cleaner lines than our traditional dry stack, Mason's Mark European Stack Stone also has a hand split face and a more textured appearance. The stones are slightly larger and longer and can give a more contemporary look than other dry stacked stone. Also looks great with a mortar joint.