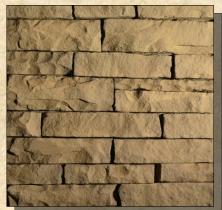

ers a hand-split face and is laid down with a mortar joint. A wide variety of sizes are offered in the pattern and is one of our largest products with the exception of the Hackett. This stone is easily blended with the European Stack Stone for a nice appearance as well.

### BLENDED STYLES

Mason's Mark Stone Veneer styles can also be blended to create other beautiful effects and designs. Our European Stack Stone can be blended with our Limestone for a beautiful jointed design (below) and to the right, this customer utilized our Dry Stack Ledge Stone together with Fieldstone to create a great Southern Ledge Stone look. What kind of pattern can you create? Use your imagination to create a personalized blend of stone on your next project.







### EUROPEAN STACK STONE







BLACK FOREST



NANTUCKET



COPPER CREEK



BUCKSKIN



CHESTNUT

With cleaner lines than our traditional dry stack, Mason's Mark European Stack Stone also has a hand split face and a more textured appearance. The stones are slightly larger and longer and can give a more contemporary look than other dry stacked stone. Also looks great with a mortar joint.





# SPLIT-FACE FIELDSTONE



SILVERADO



COPPER CREEK



BUCKSKIN



LAFAYETTE

### COUNTRY LEDGE QUICK FIT

#### MORTAR-LESS STONE VENEER SYSTEM

Mason's Mark Stone's new Country Ledge Quick Fit, is completely MORTAR-LESS. This system comes in a panel that is just over one square foot each and are 8 inches tall and 20.5 inches wide and fasten easily with 2 screws to any existing wood framed wall through a piece of flashing that is securely embedd