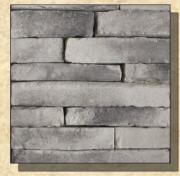

# MASON'S MARK STONE VENEER CORPORATION

An SES Company

| Page 4  | Dry Stack Ledge Stone    |
|---------|--------------------------|
| Page 8  | Hackett                  |
| Page 10 | Quick Fit Ledge Stone    |
| Page 13 | European Limestone       |
| Page 14 | Blended Styles           |
| Page 16 | European Stack Stone     |
| Page 19 | Split-Face Fieldstone    |
| Page 20 | Mortar-Less Stone System |
| Page 22 | Installation             |
| Page 24 | Accessories              |

Cover Photo—Buckskin Quick Fit



### Mason's Mark Stone Veneer

An SES Company 106 Sewickley Street New Stanton, PA 15672 724-635-0082







### DRY-STACK LEDGE STONE



CHESTNUT



SILVERADO



BUCKSKIN



COPPER CREEK



BLACK FOREST



CHESAPEAKE



WILLOW



LAFAYETTE



SHENANDOAH







## HACKETT



APPALACHIAN



WILLOW

Mason's Mark newest product is the Hackett. It offers our largest stone profile and can be laid dry or with a mortar joint.





# QUICK FIT LEDGE STONE



BLACK FOREST



BUCKSKIN



COPPER CREEK



SILVERADO



LAFAYETTE



WILLOW

Mason's Mark Quick Fit Ledge Stone is an easy panel type product installed with mortar and comes in four lengths that fit together seamlessly for a great dry stack look. Perfect for large commercial application or for a DIY project.





### EUROPEAN LIMESTONE



Mason's Mark **European Limestone** profile offers a hand-split face and is laid down with a mortar joint. A wide variety of sizes are offered in the p