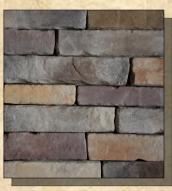

### EUROPEAN STACK STONE

BLACK FOREST

NANTUCKET

COPPER CREEK

BUCKSKIN

CHESTNUT

With cleaner lines than our traditional dry stack, Mason's Mark European Stack Stone also has a hand split face and a more textured appearance. The stones are slightly larger and longer and can give a more contemporary look than other dry stacked stone. Also looks great with a mortar joint.