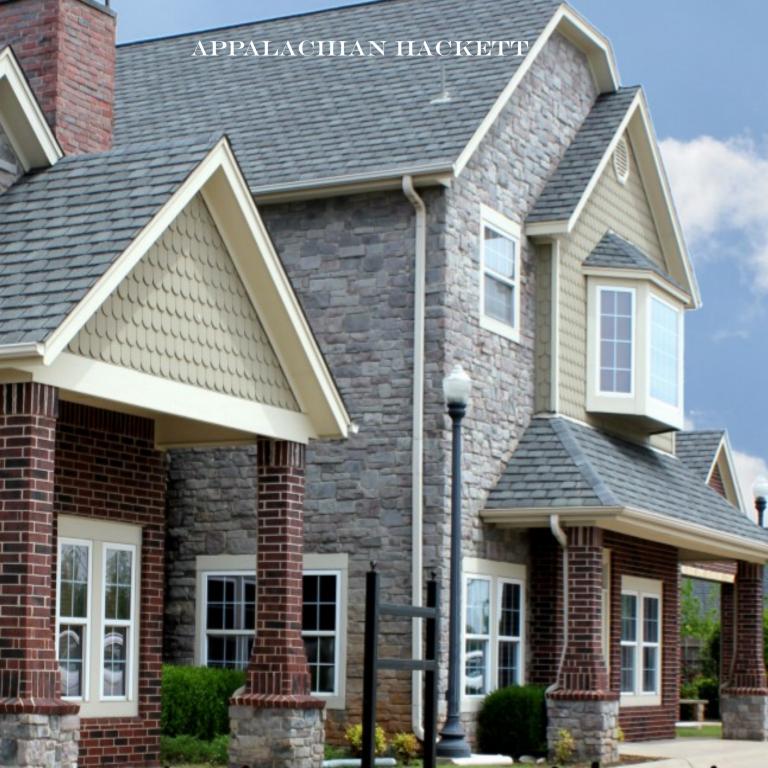

## HACKETT

APPALACHIAN

WILLOW

Mason's Mark newest product is the Hackett. It offers our largest stone profile and can be laid dry or with a mortar joint.