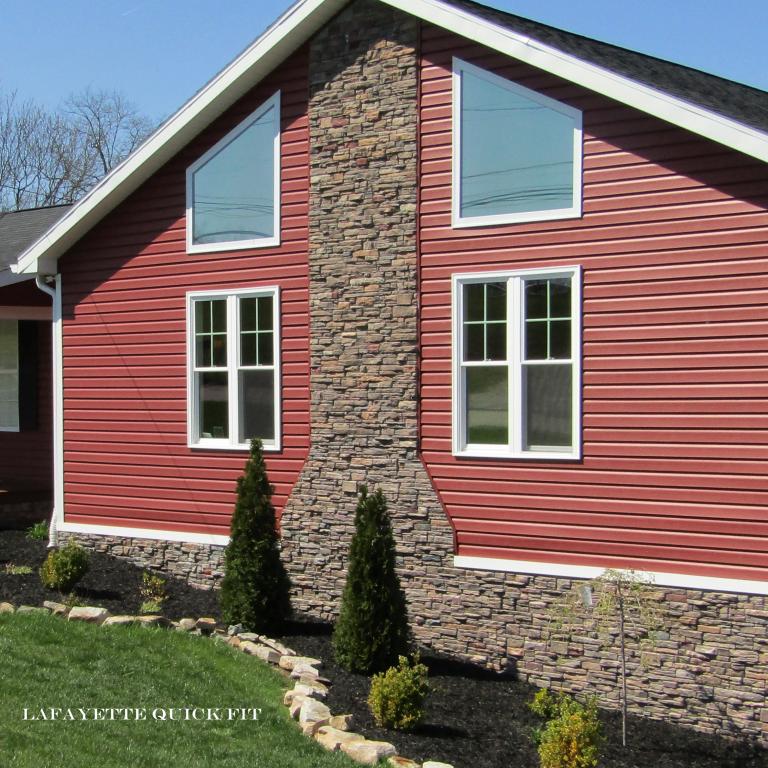

LAFAYETTE

SHENANDOAH

# QUICK FIT LEDGE STONE

BLACK FOREST

BUCKSKIN

COPPER CREEK

SILVERADO

LAFAYETTE

WILLOW

Mason's Mark Quick Fit Ledge Stone is an easy panel type product installed with mortar and comes in four lengths that fit together seamlessly for a great dry stack look. Perfect for large commercial application or for a DIY project.