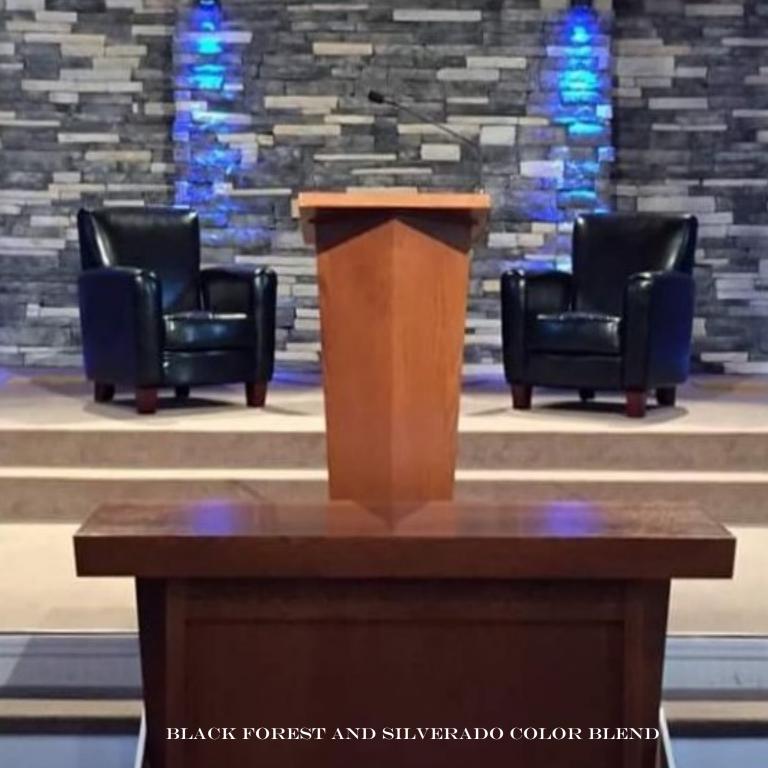

#### CUSTOM JOBS & SPECIAL ORDERS

No one in the industry does custom better than Mason's Mark Stone Veneer. If you are looking for that something special and just can not find it anywhere else then we may just be able to create it for you. From special order stone colors to match your favorite sports teams to color matching an existing stone on your home; we are your one stop shop for all your stone veneer needs. If you are interested in something unique, all you need to do is ask your Mason's Mark Stone Veneer sales representative.