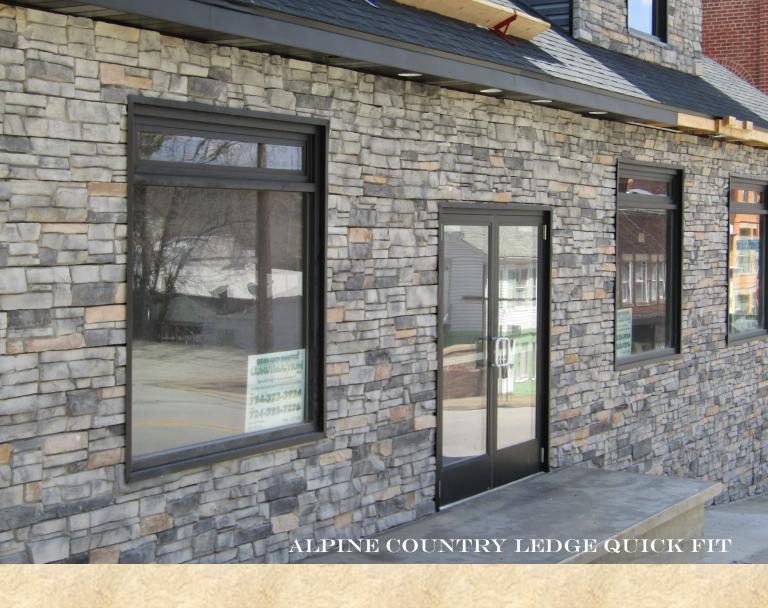

### COUNTRY LEDGE QUICK FIT

#### MORTAR-LESS STONE VENEER SYSTEM

Mason's Mark Stone's new Country Ledge Quick Fit, is completely MORTAR-LESS. This system comes in a panel that is just over one square foot each and are 8 inches tall and 20.5 inches wide and fasten easily with 2 screws to any existing wood framed wall through a piece of flashing that is securely embedded into the stone panel. Installation Instructions can be downloaded from our website, or you can request a copy by calling 724-635-0082.