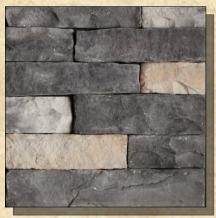

### EUROPEAN STACK STONE

BLACK FOREST

NANTUCKET

COPPER CREEK

BUCKSKIN

CHESTNUT

With cleaner lines than our traditional dry stack, Mason's Mark European Stack Stone also has a hand split face and a more textured appearance. The stones are slightly larger and longer and can give a more contemporary look than other dry stacked stone. Also looks great with a mortar joint.