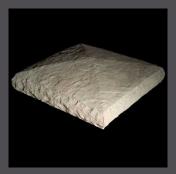

#### SLOPED CAPSTONES & POST CAPS

PEAKED TOP

Available Sizes 28 X 28

SQUARE POST

**Available Sizes** 24 X 24 X 3 X 4 20 X 20 X 5 X 4