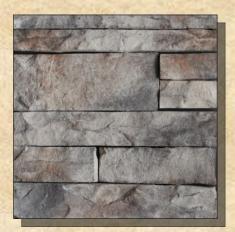

### EUROPEAN LIMESTONE

Mason's Mark **European Limestone** profile offers a hand-split face and is laid down with a mortar joint. A wide variety of sizes are offered in the pattern and is one of our largest products with the exception of the Hackett. This stone is easily blended with the European Stack Stone for a nice appearance as well.