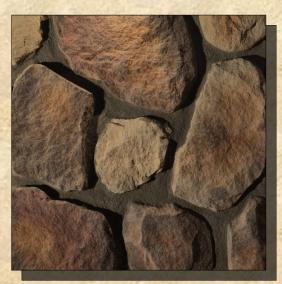

# QUICK FIT LEDGE STONE

BLACK FOREST

BUCKSKIN

COPPER CREEK

SILVERADO

LAFAYETTE

WILLOW

Mason's Mark Quick Fit Ledge Stone is an easy panel type product installed with mortar and comes in four lengths that fit together seamlessly for a great dry stack look. Perfect for large commercial application or for a DIY project.