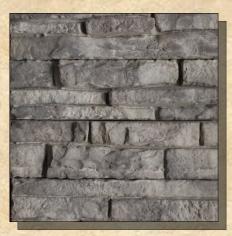

### DRY-STACK LEDGE STONE

CHESTNUT

SILVERADO

BUCKSKIN

COPPER CREEK

BLACK FOREST

CHESAPEAKE

WILLOW