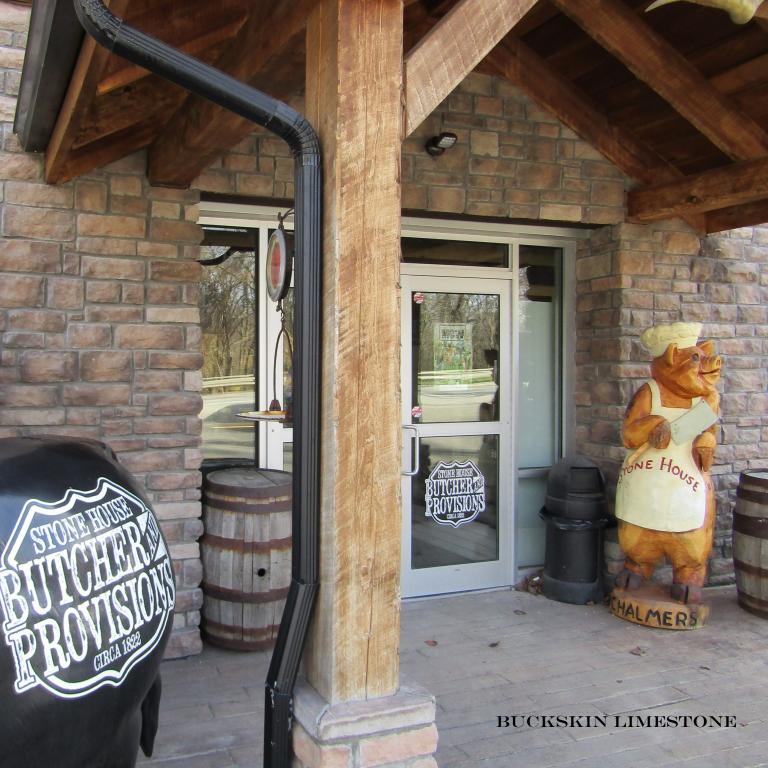

er Photo—Buckskin Quick Fit



### Mason's Mark Stone Veneer

An SES Company 106 Sewickley Street New Stanton, PA 15672 724-635-0082







### DRY-STACK LEDGE STONE



CHESTNUT



SILVERADO



BUCKSKIN



COPPER CREEK



BLACK FOREST



CHESAPEAKE



WILLOW



LAFAYETTE



SHENANDOAH







## HACKETT



APPALACHIAN



WILLOW

Mason's Mark newest product is the Hackett. It offers our largest stone profile and can be laid dry or with a mortar joint.





# QUICK FIT LEDGE STONE



BLACK FOREST



BUCKSKIN



COPPER CREEK



SILVERADO



LAFAYETTE



WILLOW

Mason's Mark Quick Fit Ledge Stone is an easy panel type product installed with mortar and comes in four lengths that fit together seamlessly for a great dry stack look. Perfect for large commercial application or for a DIY project.





### EUROPEAN LIMESTONE



Mason's Mark **European Limestone** profile offers a hand-split face and is laid down with a mortar joint. A wide variety of sizes are offered in the pattern and is one of our largest products with the exception of the Hackett. This stone is easily blended with the European Stack Stone for a nice appearance as well.

### BLENDED STYLES

Mason's Mark Stone Veneer styles can also be blended to create other beautiful effects and designs. Our European Stack Stone can be blended with our Limestone for a beautiful jointed design (below) and to the right, this customer utilized our Dry Stack Ledge Stone together with Fieldstone to create a great Southern Ledge Stone look. What kind of pattern can you create? Use your imagination to create a personalized blend of stone