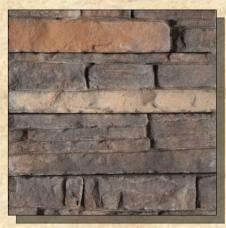

# QUICK FIT LEDGE STONE

BLACK FOREST

BUCKSKIN

COPPER CREEK

SILVERADO

LAFAYETTE

WILLOW

Mason's Mark Quick Fit Ledge Stone is an easy panel type product installed with mortar and comes in four lengths that fit together seamlessly for a great dry stack look. Perfect for large commercial application or for a DIY project.