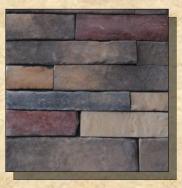

### EUROPEAN STACK STONE

BLACK FOREST

NANTUCKET

COPPER CREEK

BUCKSKIN

CHESTNUT

With cleaner lines than our traditional dry stack, Mason's Mark European Stack Stone also has a hand split face and a more textured appearance. The stones are slightly larger and longer and can give a more contemporary look than other dry stacked stone. Also looks great with a mortar joint.