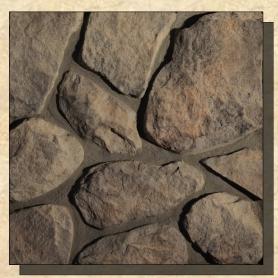

ns. Our European Stack Stone can be blended with our Limestone for a beautiful jointed design (below) and to the right, this customer utilized our Dry Stack Ledge Stone together with Fieldstone to create a great Southern Ledge Stone look. What kind of pattern can you create? Use your imagination to create a personalized blend of stone on your next project.







### EUROPEAN STACK STONE







BLACK FOREST



NANTUCKET



COPPER CREEK



BUCKSKIN



CHESTNUT

With cleaner lines than our traditional dry stack, Mason's Mark European Stack Stone also has a hand split face and a more textured appearance. The stones are slightly larger and longer and can give a more contemporary look than other dry stacked stone. Also looks great with a mortar joint.





# SPLIT-FACE FIELDSTONE



SILVERADO



COPPER CREEK



BUCKSKIN



LAFAYETTE

### COUNTRY LEDGE QUICK FIT

#### MORTAR-LESS STONE VENEER SYSTEM

Mason's Mark Stone's new Country Ledge Quick Fit, is completely MORTAR-LESS. This system comes in a panel that is just over one square foot each and are 8 inches tall and 20.5 inches wide and fasten easily with 2 screws to any existing wood framed wall through a piece of flashing that is securely embedded into the stone panel. Installation Instructions can be downloaded from our website, or you can request a copy by calling 724-635-0082.



BUCKSKIN



SILVERADO













### STONE VENEER INSTALLATION











Residential and commercial installation services available for our stone veneer products. Please call 724-635-0082 for a bid proposal or simply email your architectural dr