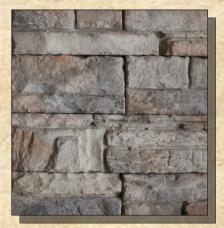

Stone    |
| Page 13 | European Limestone       |
| Page 14 | Blended Styles           |
| Page 16 | European Stack Stone     |
| Page 19 | Split-Face Fieldstone    |
| Page 20 | Mortar-Less Stone System |
| Page 22 | Installation             |
| Page 24 | Accessories              |

Cover Photo—Buckskin Quick Fit



### Mason's Mark Stone Veneer

An SES Company 106 Sewickley Street New Stanton, PA 15672 724-635-0082







### DRY-STACK LEDGE STONE



CHESTNUT



SILVERADO



BUCKSKIN



COPPER CREEK



BLACK FOREST



CHESAPEAKE



WILLOW



LAFAYETTE



SHENANDOAH







## HACKETT



APPALACHIAN



WILLOW

Mason's Mark newest product is the Hackett. It offers our largest stone profile and can be laid dry or with a mortar joint.





# QUICK FIT LEDGE STONE



BLACK FOREST



BUCKSKIN



COPPER CREEK



SILVERADO



LAFAYETTE



WILLOW

Mason's Mark Quick Fit Ledge Stone is an easy panel type product installed with mortar and comes in four lengths that fit together seamlessly for a great dry stack look. Perfect for large commercial application or for a DIY project.





### EUROPEAN LIMESTONE



Mason's Mark **European Limestone** profile offers a hand-split face and is laid down with a mortar joint. A wide variety of sizes are offered in the pattern and is one of our largest products with the exception of the Hackett. This stone is easily blended with the European Stack Stone for a nice appearance as well.

### BLENDED STYLES

Mason's Mark Stone Veneer styles can also be blended to create other beautiful effects and designs. Our European Stack Stone can be blended with