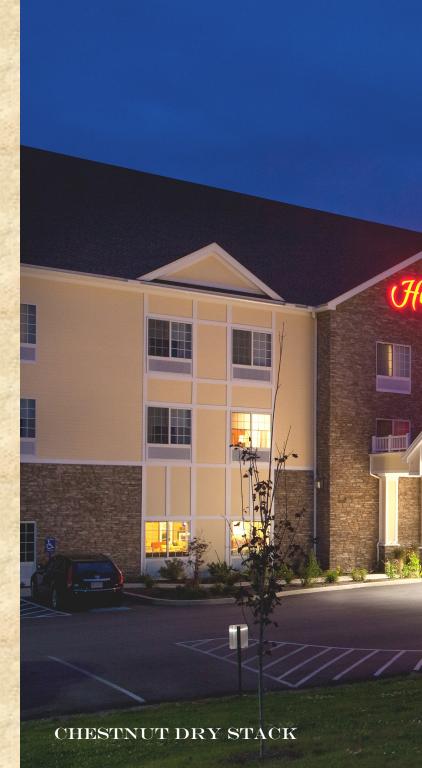

### DRY-STACK LEDGE STONE

CHESTNUT

SILVERADO

BUCKSKIN

COPPER CREEK

BLACK FOREST

CHESAPEAKE

WILLOW