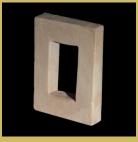

#### **KEYSTONES & STONE CORNER PIECES**

18 inch Double Face

10 inch Textured

10 inch Rock Face

90 Degree Corners

#### ELECTRIC, WATER, AND LIGHT TRIM

Single Gang Electric

Water Line

Light Box