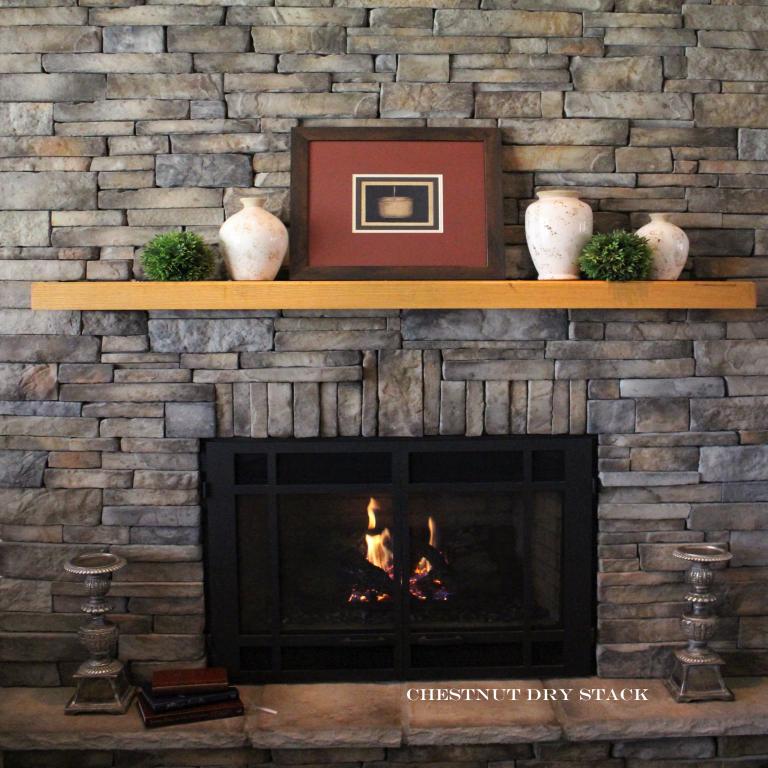

### DRY-STACK LEDGE STONE

CHESTNUT

SILVERADO

BUCKSKIN

COPPER CREEK

BLACK FOREST

CHESAPEAKE

WILLOW