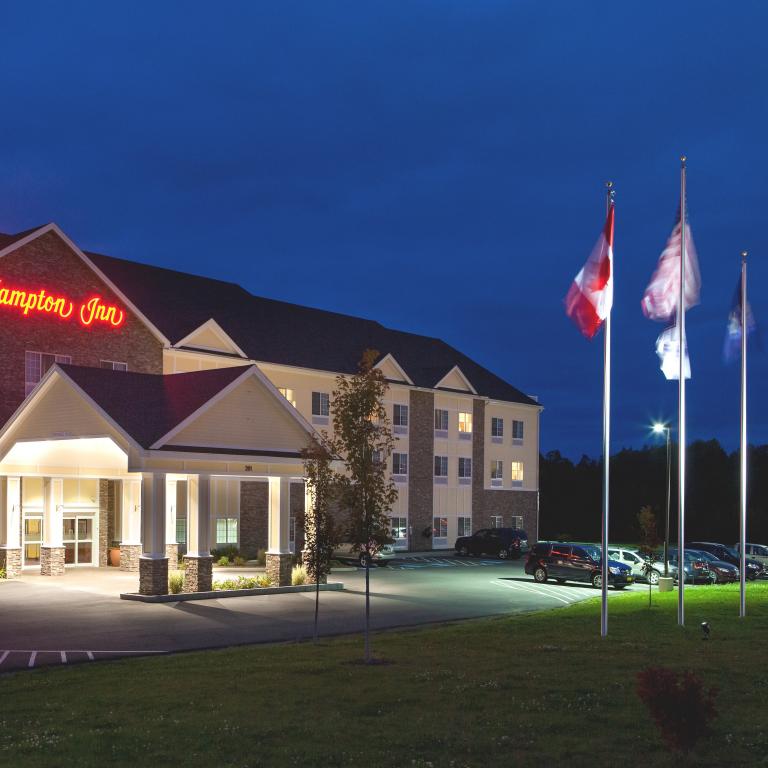

### DRY-STACK LEDGE STONE

CHESTNUT

SILVERADO

BUCKSKIN

COPPER CREEK

BLACK FOREST

CHESAPEAKE

WILLOW