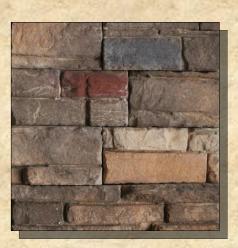

### DRY-STACK LEDGE STONE

CHESTNUT

SILVERADO

BUCKSKIN

COPPER CREEK

BLACK FOREST

CHESAPEAKE

WILLOW