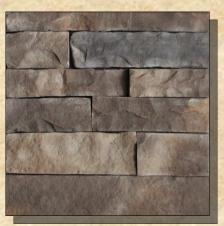

# QUICK FIT LEDGE STONE

BLACK FOREST

BUCKSKIN

COPPER CREEK

SILVERADO

LAFAYETTE

WILLOW

Mason's Mark Quick Fit Ledge Stone is an easy panel type product installed with mortar and comes in four lengths that fit together seamlessly for a great dry stack look. Perfect for large commercial application or for a DIY project.