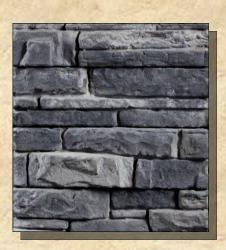

### EUROPEAN STACK STONE

BLACK FOREST

NANTUCKET

COPPER CREEK

BUCKSKIN

CHESTNUT

With cleaner lines than our traditional dry stack, Mason's Mark European Stack Stone also has a hand split face and a more textured appearance. The stones are slightly larger and longer and can give a more contemporary look than other dry stacked stone. Also looks great with a mortar joint.