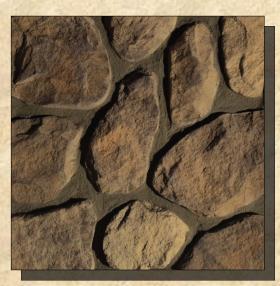

### EUROPEAN STACK STONE

BLACK FOREST

NANTUCKET

COPPER CREEK

BUCKSKIN

CHESTNUT

With cleaner lines than our traditional dry stack, Mason's Mark European Stack Stone also has a hand split face and a more textured appearance. The stones are slightly larger and longer and can give a more contemporary look than other dry stacked stone. Also looks great with a mortar joint.