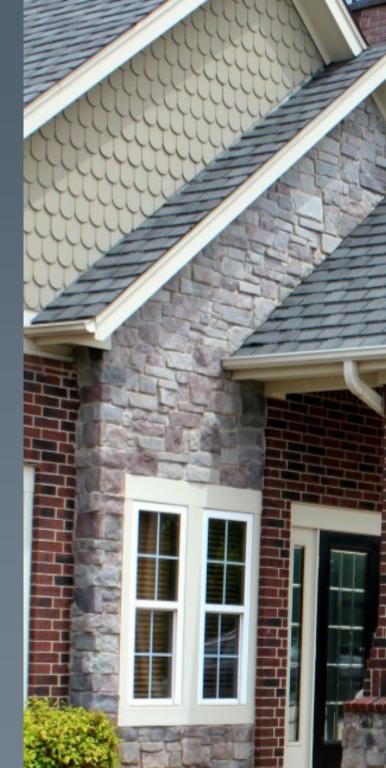

## HACKETT

APPALACHIAN

WILLOW

Mason's Mark newest product is the Hackett. It offers our largest stone profile and can be laid dry or with a mortar joint.