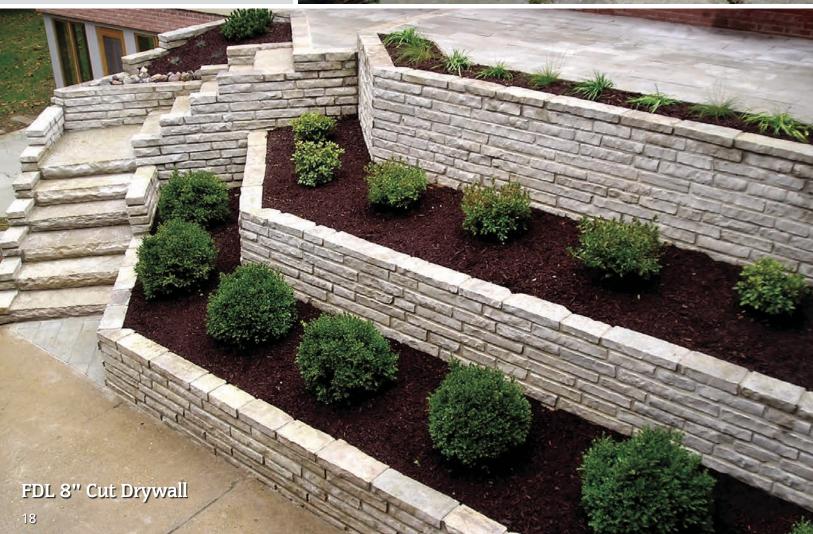

### **Retaining Wall Stone**

Wall stone coverage per facial sq. ft. 8" wide . . . . 20 sq. ft. per ton 12" wide . . . 15 sq. ft. per ton 18" wide . . . 8 sq. ft. per ton Random. . . . 15 sq. ft. per ton