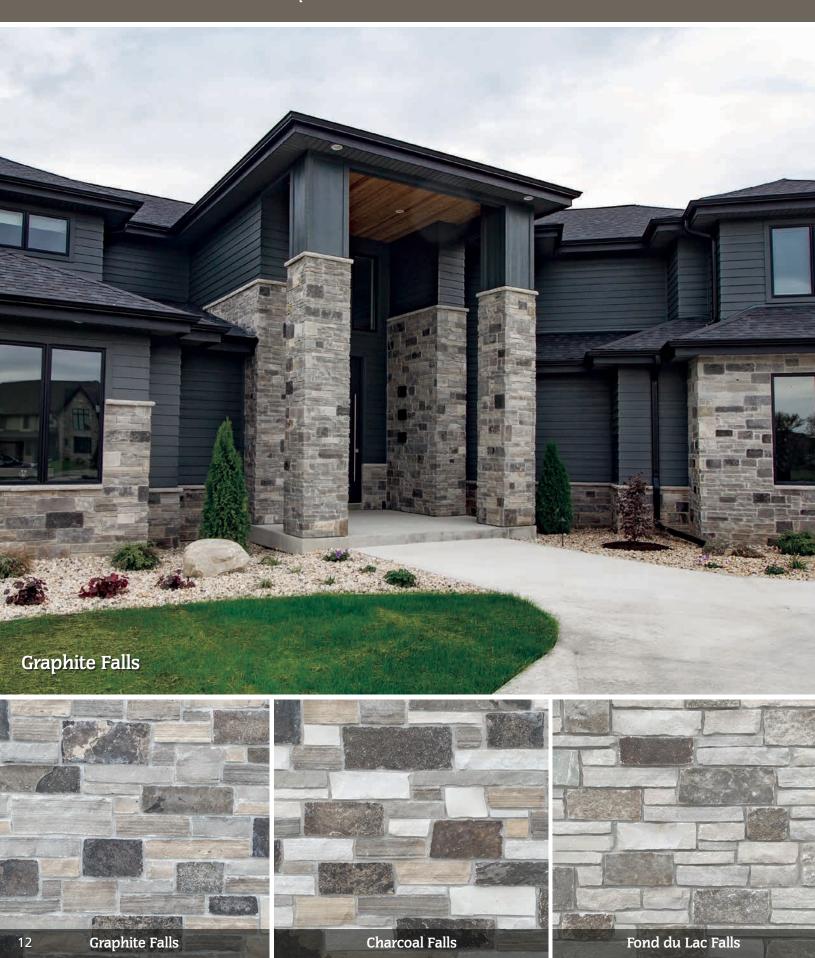

a commercial building, Fond du Lac Stone has the right Wisconsin natural building stone to fit your vision. Our stone holds a reputation of quality and durability with highly sought after expressive beauty. Our multiple quarry sites are environmentally focused and offer a unique array of colors and textures—only found in Wisconsin.

### Collections

## All collections are available in full bed depth and thin veneer.

- Retaining Wall Stone
- Outcropping Stone
- Flagstone
- Steps

Shown on cover: Fond du Lac Dimensional

**Builder: Miron Construction** 

Photo by: Bill Kapinski, Image Studios







# Dimensional Collection











# Fond du Lac Country **Graphite Country Hamilton Country**

# Country Collection











# Mosaic Collection



# Manor Collection



# Falls-Collection













# Blends



# Harvest Collection

All collections are available in full bed depth and thin veneer.





### Why Fond du Lac Stone?

Our natural Wisconsin stone embodies character and quality. It continues to prove the test of time while maintaining its unmatched grandeur and serenity. Discover our stone collections that assert a wide spectrum of powerful emotion and expression to capture all of your creative needs. Our natural stones are visually captivating in their infinite variety, unique in its range of colors and patterns allowing your imagination and creativity to run free.

# Accessories

### 21/4" Indiana Limestone Grey



# SILLS 2½" x 48" 10" x 96" 5" x 96" 12" x 96" 14" x 96" 8" x 96" 16" x 96" 18" x 96" 20" x 96" 24" x 96"

### "King Cutter"



### **EXCLUSIVELY FRO