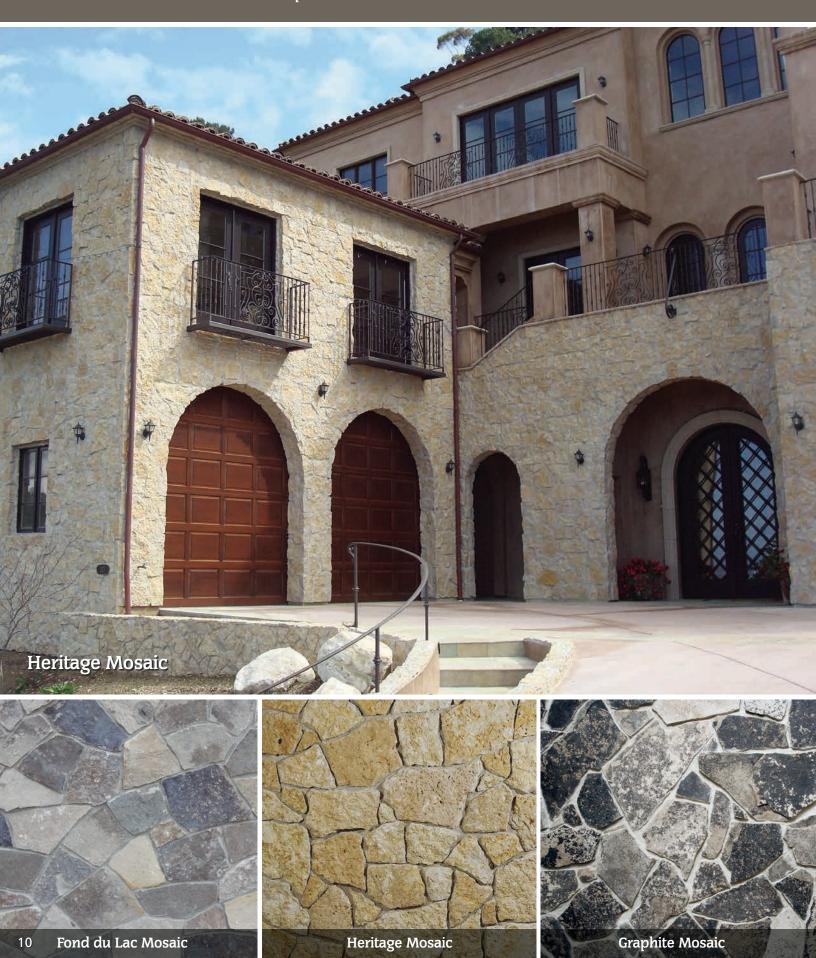

ce and strength.

Whether it's your home or a commercial building, Fond du Lac Stone has the right Wisconsin natural building stone to fit your vision. Our stone holds a reputation of quality and durability with highly sought after expressive beauty. Our multiple quarry sites are environmentally focused and offer a unique array of colors and textures—only found in Wisconsin.

### Collections

## All collections are available in full bed depth and thin veneer.

- Retaining Wall Stone
- Outcropping Stone
- Flagstone
- Steps

Shown on cover: Fond du Lac Dimensional

**Builder: Miron Construction** 

Photo by: Bill Kapinski, Image Studios







# Dimensional Collection











# Fond du Lac Country **Graphite Country Hamilton Country**

# Country Collection











# Mosaic Collection



# Manor Collection



# Falls-Collection













# Blends



# Harvest Collection

All collections are available in full bed depth and thin veneer.





### Why Fond du Lac Stone?

Our natural Wisconsin stone embodies character and quality. It continues to prove the test of time while maintaining its unmatched grandeur and serenity. Discover our stone collections that assert a wide spectrum of powerful emotion and expression to capture all of your creative needs. Our natural stones are visually captivating in their infinite variety, unique in its range of colors and patterns allowing your imagination and creativity to run free.

# Accessories

### 21/4" Indiana Limestone Grey



# SILLS 2½" x 48" 10" x 96" 5" x 96" 12" x 96" 14" x 96" 8" x 96" 16" x 96" 18" x 96" 20" x 96" 24" x 96"