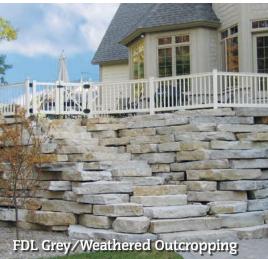

96" 12" x 96" 14" x 96" 8" x 96" 16" x 96" 18" x 96" 20" x 96" 24" x 96"

### "King Cutter"



### **EXCLUSIVELY FROM FDL STONE/NSVI**

The revolutionary stone veneer trimming tool that increases productivity by reducing saw time or eliminating it.



# Landscape Stone

# Make your outdoor space yours.

Our landscape stone products create personalized landmarks around your home. Whether it's customizing the entrance of your home, for a garden area, patio space, or expanding your living space into the backyard, Fond du Lac Stone has the look to match your style.





### **Retaining Wall Stone**

Wall stone coverage per facial sq. ft. 8" wide . . . . 20 sq. ft. per ton 12" wide . . . 15 sq. ft. per ton 18" wide . . . 8 sq. ft. per ton Random. . . . 15 sq. ft. per ton





### Outcropping





### Flagstone

Area = (Length x Width)

Random Patio Stone People enjoy the free-flowing lines and vibrant colors of our patio stone for sidewalks and poolside applications.





### Steps

(Length x Width) x Thickness

Calculate single pieces at 165 lbs/cubic foot 18" x 36" 18" x 48"

Custom sizes available.









### Fond du Lac Clean-Split

Builder: C.D. Smith Construction
Photo by: C.D. Smith Construction, all rights reserved

fdlstone.com | 877-297-8663 N4224 Hwy 175, Fond du Lac, WI 54937

Copyright ©2019 Fond du Lac Stone Inc.