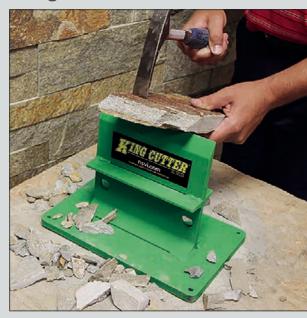

### "King Cutter"

### **EXCLUSIVELY FROM FDL STONE/NSVI**

The revolutionary stone veneer trimming tool that increases productivity by reducing saw time or eliminating it.