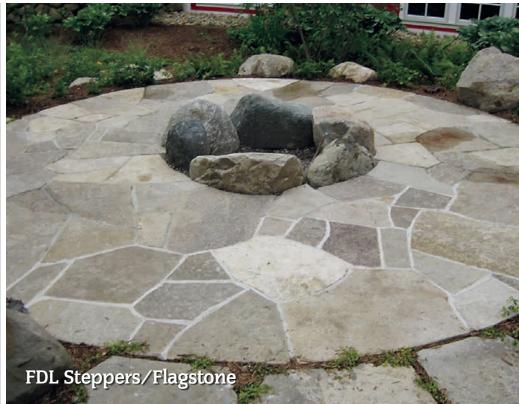

### Flagstone

Area = (Length x Width)

Random Patio Stone People enjoy the free-flowing lines and vibrant colors of our patio stone for sidewalks and poolside applications.