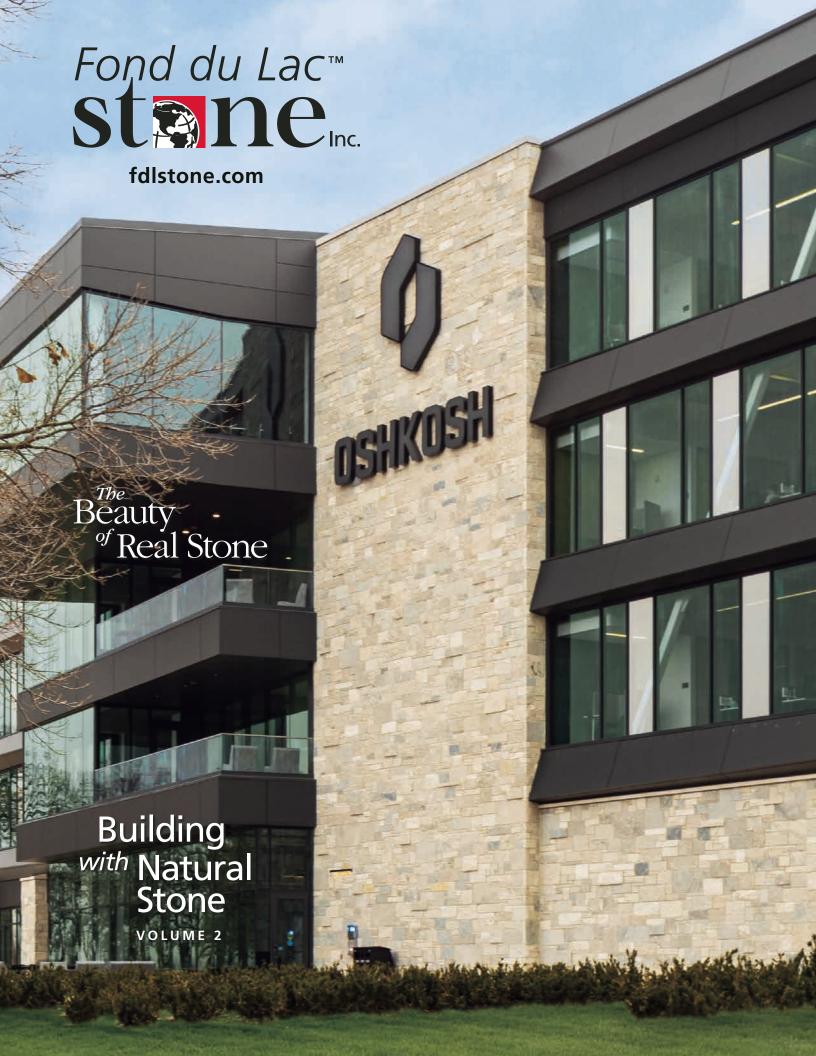

# Building with stone is a statement of confidence and strength.

Whether it's your home or a commercial building, Fond du Lac Stone has the right Wisconsin natural building stone to fit your vision. Our stone holds a reputation of quality and durability with highly sought after expressive beauty. Our multiple quarry sites are environmentally focused and offer a unique array of colors and textures—only found in Wisconsin.

## All collections are available in full bed depth and thin veneer.

- Retaining Wall Stone
- Outcropping Stone
- Flagstone
- Steps

Shown on cover: Fond du Lac Dimensional

**Builder: Miron Construction** 