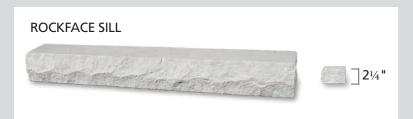

### 21/4" Indiana Limestone Grey

# SILLS 2½" x 48" 10" x 96" 5" x 96" 12" x 96" 14" x 96" 8" x 96" 16" x 96" 18" x 96" 20" x 96" 24" x 96"