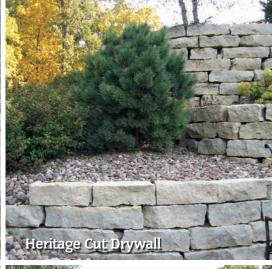

### **Retaining Wall Stone**

Wall stone coverage per facial sq. ft. 8" wide . . . . 20 sq. ft. per ton 12" wide . . . 15 sq. ft. per ton 18" wide . . . 8 sq. ft. per ton Random. . . . 15 sq. ft. per ton