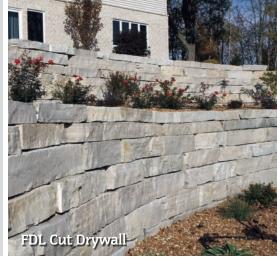

### **Retaining Wall Stone**

Wall stone coverage per facial sq. ft. 8" wide . . . . 20 sq. ft. per ton 12" wide . . . 15 sq. ft. per ton 18" wide . . . 8 sq. ft. per ton Random. . . . 15 sq. ft. per ton