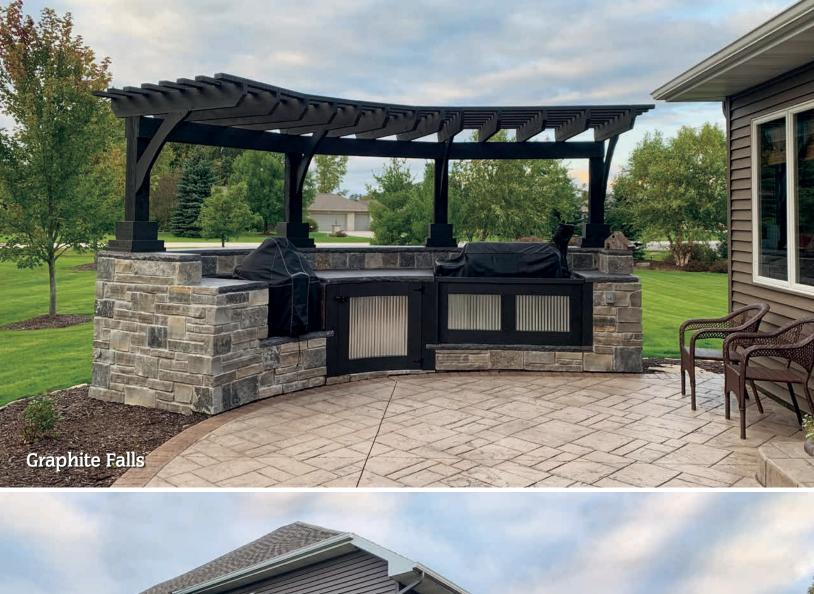

cial building, Fond du Lac Stone has the right Wisconsin natural building stone to fit your vision. Our stone holds a reputation of quality and durability with highly sought after expressive beauty. Our multiple quarry sites are environmentally focused and offer a unique array of colors and textures—only found in Wisconsin.

### Collections

## All collections are available in full bed depth and thin veneer.

- Retaining Wall Stone
- Outcropping Stone
- Flagstone
- Steps

Shown on cover: Fond du Lac Dimensional

**Builder: Miron Construction** 

Photo by: Bill Kapinski, Image Studios







# Dimensional Collection











# Fond du Lac Country **Graphite Country Hamilton Country**

# Country Collection











# Mosaic Collection



# Manor Collection



# Falls-Collection













# Blends



# Harvest Collection

All collections are available in full bed depth and thin veneer.





### Why Fond du Lac Stone?

Our natural Wisconsin stone embodies character and quality. It continues to prove the test of time while maintaining its unmatched grandeur and serenity. Discover our stone collections that assert a wide spectrum of powerful emotion and expression to capture all of your creative needs. Our natural stones are visually captivating in their infinite variety, unique in its range of colors and patterns allowing your imagination and creativity to run free.

# Accessories

### 21/4" Indiana Limestone Grey



# SILLS 2½" x 48" 10" x 96" 5" x 96" 12" x 96" 14" x 96" 8" x 96" 16" x 96" 18" x 96" 20" x 96" 24" x 96"

### "King Cutter"



### **EXCLUSIVELY FROM FDL ST