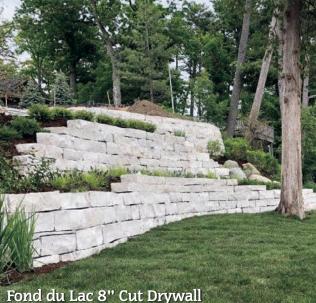

### **Retaining Wall Stone**

Wall stone coverage per facial sq. ft. 8" wide . . . . 20 sq. ft. per ton 12" wide . . . 15 sq. ft. per ton 18" wide . . . 8 sq. ft. per ton Random. . . . 15 sq. ft. per ton