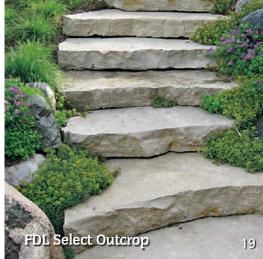

### Steps

(Length x Width) x Thickness

Calculate single pieces at 165 lbs/cubic foot 18" x 36" 18" x 48"

Custom sizes available.