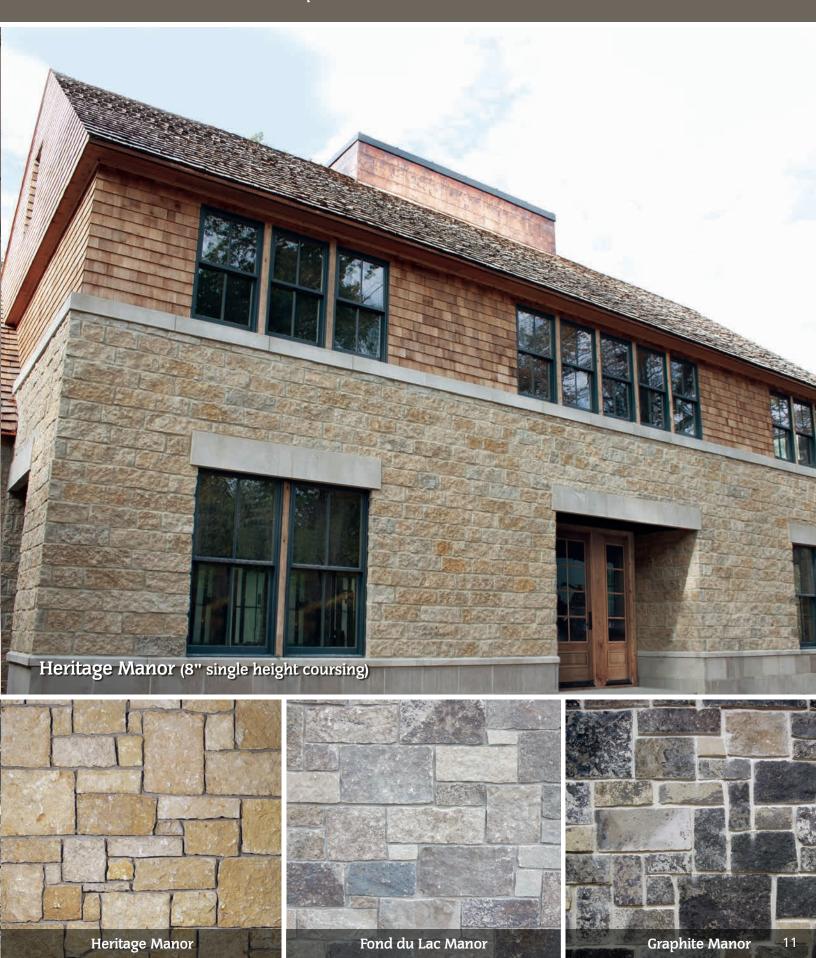

her it's your home or a commercial building, Fond du Lac Stone has the right Wisconsin natural building stone to fit your vision. Our stone holds a reputation of quality and durability with highly sought after expressive beauty. Our multiple quarry sites are environmentally focused and offer a unique array of colors and textures—only found in Wisconsin.

### Collections

## All collections are available in full bed depth and thin veneer.

- Retaining Wall Stone
- Outcropping Stone
- Flagstone
- Steps

Shown on cover: Fond du Lac Dimensional

**Builder: Miron Construction** 

Photo by: Bill Kapinski, Image Studios







# Dimensional Collection











# Fond du Lac Country **Graphite Country Hamilton Country**

# Country Collection











# Mosaic Collection



# Manor Collection



# Falls-Collection













# Blends



# Harvest Collection

All collections are available in full bed depth and thin veneer.





### Why Fond du Lac Stone?

Our natural Wisconsin stone embodies character and quality. It continues to prove the test of time while maintaining its unmatched grandeur and serenity. Discover our stone collections that assert a wide spectrum of powerful emotion and expression to capture all of your creative needs. Our natural stones are visually captivating in their infinite variety, unique in its range of colors and patterns allowing your imagination and creativity to run free.

# Accessories

### 21/4" Indiana Limestone Grey



# SILLS 2½" x 48" 10" x 96" 5" x 96" 12" x 96" 14" x 96" 8" x 96" 16" x 96" 18" x 96" 20" x 96" 24" x 96"

### "King Cutter"