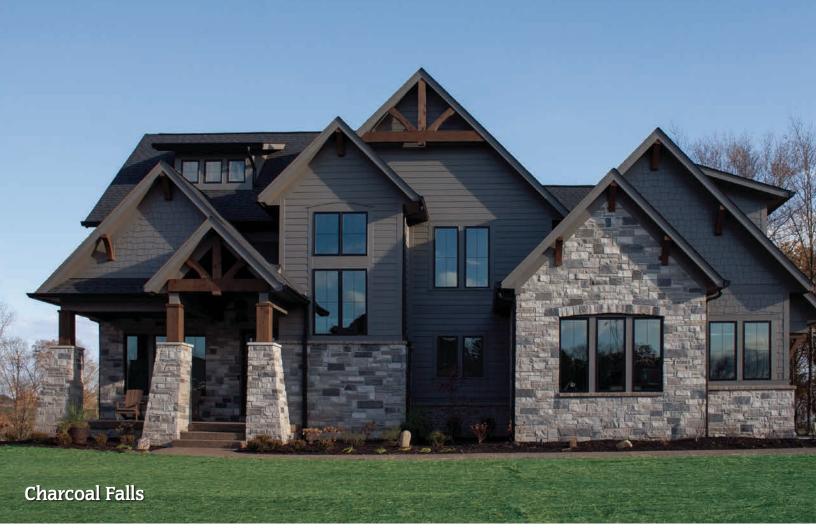

commercial building, Fond du Lac Stone has the right Wisconsin natural building stone to fit your vision. Our stone holds a reputation of quality and durability with highly sought after expressive beauty. Our multiple quarry sites are environmentally focused and offer a unique array of colors and textures—only found in Wisconsin.

### Collections

## All collections are available in full bed depth and thin veneer.

- Retaining Wall Stone
- Outcropping Stone
- Flagstone
- Steps

Shown on cover: Fond du Lac Dimensional

**Builder: Miron Construction** 

Photo by: Bill Kapinski, Image Studios







# Dimensional Collection











# Fond du Lac Country **Graphite Country Hamilton Country**

# Country Collection











# Mosaic Collection



# Manor Collection



# Falls-Collection













# Blends



# Harvest Collection

All collections are available in full bed depth and thin veneer.





### Why Fond du Lac Stone?

Our natural Wisconsin stone embodies character and quality. It continues to prove the test of time while maintaining its unmatched grandeur and serenity. Discover our stone collections that assert a wide spectrum of powerful emotion and expression to capture all of your creative needs. Our natural stones are visually captivating in their infinite variety, unique in its range of colors and patterns allowing your imagination and creativity to run free.

# Accessories

### 21/4" Indiana Limestone Grey



# SILLS 2½" x 48" 10" x 96" 5" x 96" 12" x 96" 14" x 96" 8" x 96" 16" x 96" 18" x 96" 20" x 96" 24" x 96"

### "King Cutter"



### **EXCLUSIVELY FROM