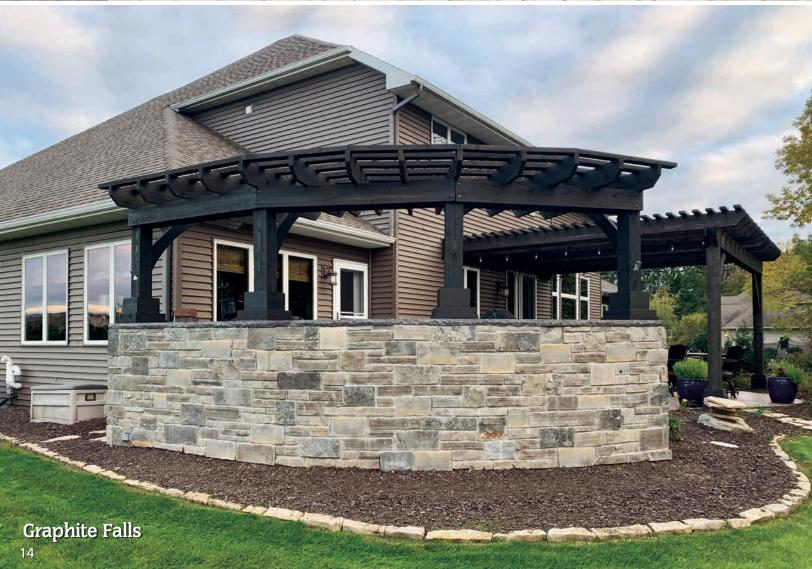

al building, Fond du Lac Stone has the right Wisconsin natural building stone to fit your vision. Our stone holds a reputation of quality and durability with highly sought after expressive beauty. Our multiple quarry sites are environmentally focused and offer a unique array of colors and textures—only found in Wisconsin.

### Collections

## All collections are available in full bed depth and thin veneer.

- Retaining Wall Stone
- Outcropping Stone
- Flagstone
- Steps

Shown on cover: Fond du Lac Dimensional

**Builder: Miron Construction** 

Photo by: Bill Kapinski, Image Studios







# Dimensional Collection











# Fond du Lac Country **Graphite Country Hamilton Country**

# Country Collection











# Mosaic Collection



# Manor Collection



# Falls-Collection













# Blends



# Harvest Collection

All collections are available in full bed depth and thin veneer.





### Why Fond du Lac Stone?

Our natural Wisconsin stone embodies character and quality. It continues to prove the test of time while maintaining its unmatched grandeur and serenity. Discover our stone collections that assert a wide spectrum of powerful emotion and expression to capture all of your creative needs. Our natural stones are visually captivating in their infinite variety, unique in its range of colors and patterns allowing your imagination and creativity to run free.

# Accessories

### 21/4" Indiana Limestone Grey



# SILLS 2½" x 48" 10" x 96" 5" x 96" 12" x 96" 14" x 96" 8" x 96" 16" x 96" 18" x 96" 20" x 96" 24" x 96"

### "King Cutter"



### **EXCLUSIVELY FROM FDL STON