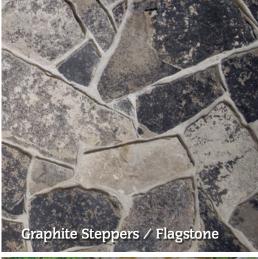

### Flagstone

Area = (Length x Width)

Random Patio Stone People enjoy the free-flowing lines and vibrant colors of our patio stone for sidewalks and poolside applications.