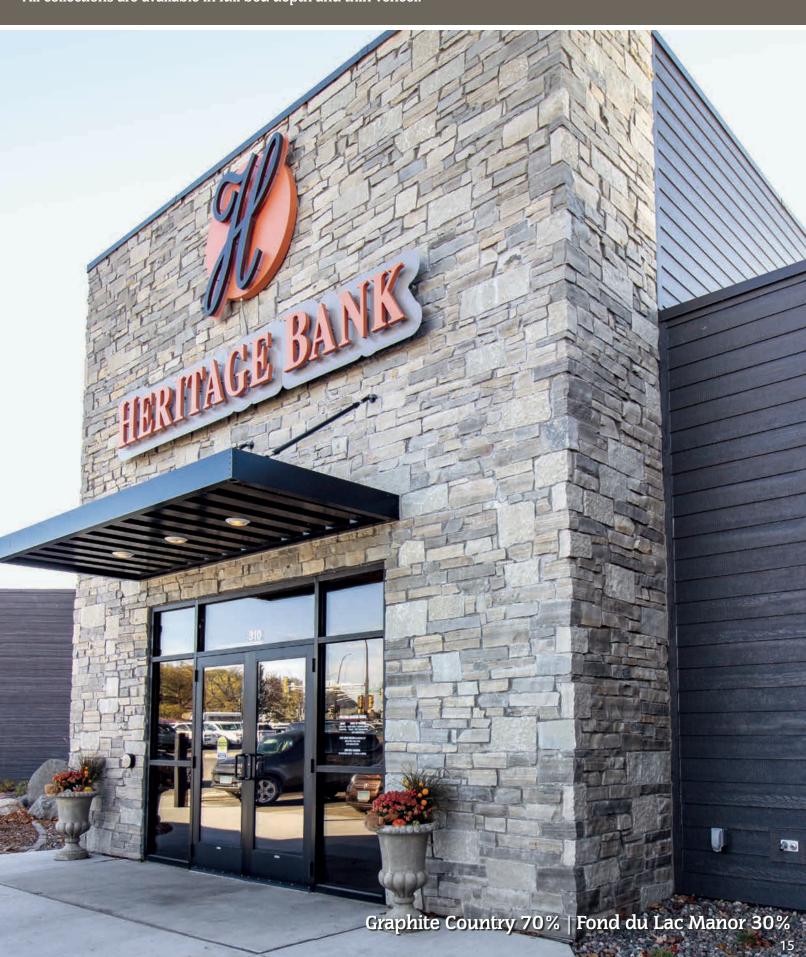

Fond du Lac Stone has the right Wisconsin natural building stone to fit your vision. Our stone holds a reputation of quality and durability with highly sought after expressive beauty. Our multiple quarry sites are environmentally focused and offer a unique array of colors and textures—only found in Wisconsin.

### Collections

## All collections are available in full bed depth and thin veneer.

- Retaining Wall Stone
- Outcropping Stone
- Flagstone
- Steps

Shown on cover: Fond du Lac Dimensional

**Builder: Miron Construction** 

Photo by: Bill Kapinski, Image Studios







# Dimensional Collection











# Fond du Lac Country **Graphite Country Hamilton Country**

# Country Collection











# Mosaic Collection



# Manor Collection



# Falls-Collection













# Blends



# Harvest Collection

All collections are available in full bed depth and thin veneer.





### Why Fond du Lac Stone?

Our natural Wisconsin stone embodies character and quality. It continues to prove the test of time while maintaining its unmatched grandeur and serenity. Discover our stone collections that assert a wide spectrum of powerful emotion and expression to capture all of your creative needs. Our natural stones are visually captivating in their infinite variety, unique in its range of colors and patterns allowing your imagination and creativity to run free.

# Accessories

### 21/4" Indiana Limestone Grey



# SILLS 2½" x 48" 10" x 96" 5" x 96" 12" x 96" 14" x 96" 8" x 96" 16" x 96" 18" x 96" 20" x 96" 24" x 96"

### "King Cutter"



### **EXCLUSIVELY FROM FDL STONE/NSVI**

Th