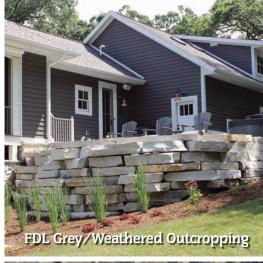

6" 12" x 96" 14" x 96" 8" x 96" 16" x 96" 18" x 96" 20" x 96" 24" x 96"

### "King Cutter"



### **EXCLUSIVELY FROM FDL STONE/NSVI**

The revolutionary stone veneer trimming tool that increases productivity by reducing saw time or eliminating it.



# Landscape Stone

# Make your outdoor space yours.

Our landscape stone products create personalized landmarks around your home. Whether it's customizing the entrance of your home, for a garden area, patio space, or expanding your living space into the backyard, Fond du Lac Stone has the look to match your style.





### **Retaining Wall Stone**

Wall stone coverage per facial sq. ft. 8" wide . . . . 20 sq. ft. per ton 12" wide . . . 15 sq. ft. per ton 18" wide . . . 8 sq. ft. per ton Random. . . . 15 sq. ft. per ton





### Outcropping





### Flagstone

Area = (Length x Width)

Random Patio Stone People enjoy the free-flowing lines and vibrant colors of our patio stone for sidewalks and poolside applications.





### Steps

(Length x Width) x Thickness

Calculate single pieces at 165 lbs/cubic foot 18" x 36" 18" x 48"

Custom sizes available.









### Fond du Lac Clean-Split

Builder: C.D. Smith Construction
Photo by: C.D. Smith Construction, all rights reserved

fdlstone.com | 877-297-8663 N4224 Hwy 175, Fond du Lac, WI 54937

Copyright ©2019 Fond du Lac Stone Inc.