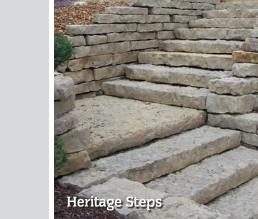

### Steps

(Length x Width) x Thickness

Calculate single pieces at 165 lbs/cubic foot 18" x 36" 18" x 48"

Custom sizes available.