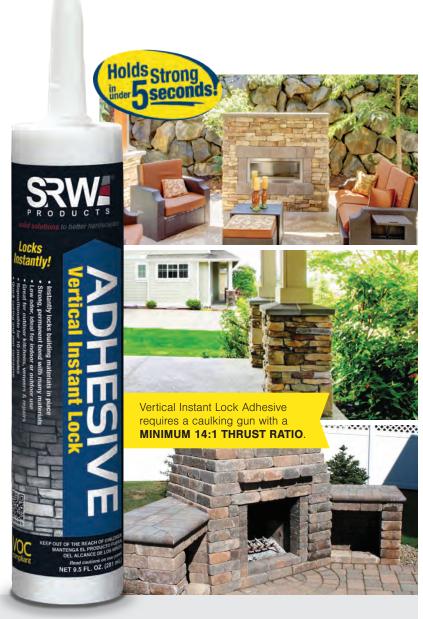

## **Vertical Instant Lock**

## Holds Tight Instantly!

#### **Benefits**

- ▶ Holds tight in less than 5 seconds
- ▶ All new adhesive technology
- Strong, permanent bond
- ▶ Great for outdoor kitchens, veneers, masonry & repairs
- Weather resistant when cured

#### Do I have to store SRW adhesive in a heated area?

None of the SRW adhesive formulas will freeze or be damaged by low temperatures. It is best to store tubes in an upright position to avoid excess extrusion. Apply Vertical Instant Lock Adhesive when product is at least 60°F (15°C) for easier extrusion.