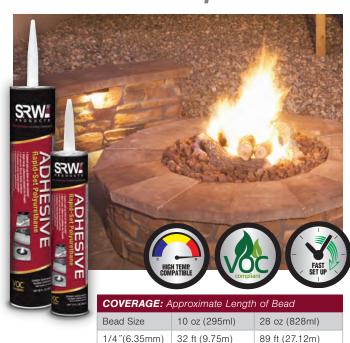

# **Rapid-Set Polyurethane**

Ultra-Fast Set-Up & Cure Time!

14 ft (4.26m)

35 ft (10.66)

3/8"(9.52mm)

#### **Benefits**

- Suitable for dry or damp surfaces
- ▶ High-temperature compatible
- For use on almost any material
- ▶ Interior/exterior application
- VOC compliant in all 50 states & Canada
- Premium, long-lasting strength

#### **Application Temps**

Above 40°F (4°C) for adhesive and above 32°F (0°C) for surfaces.

#### **Shelf Life**

12 months