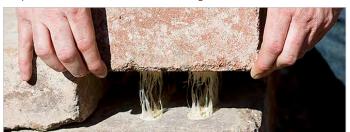

## How can I make SRW Superior Strength Solvent-Based Adhesive set up faster?

Flash the adhesive by lifting the cap or block (shown below) for a couple of seconds to shorten the curing time.

Premium Caulking Gun