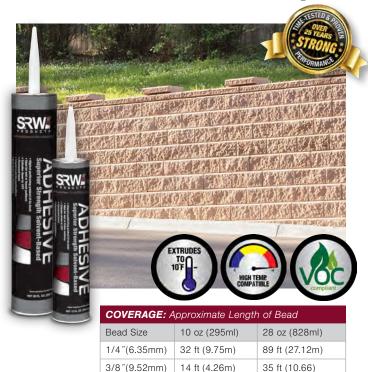

# **Superior Strength Solvent-Based**

Contractors Ask for it by Name!

#### Benefits

- Superior strength and longevity
- Works on wet or frozen surfaces
- High-temperature compatible
- Will not freeze & extrudes down to 10°F (-13°C)
- Regular and VOC compliant
- ▶ Interior/exterior use

#### **Application Temps**

10—120°F (-13–48°C) for adhesive and surfaces.

#### **Shelf Life**

18 months